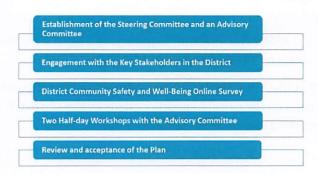

### 3.0 Current State in Timiskaming

Work completed to comply with legislative requirements in Timiskaming, including the municipality of Temagami, includes completion of steps 1 to 5. It is now time for implementation. The plan can be viewed <a href="here">here</a> with information on the process to develop the plan in <a href="here">Appendix C</a>.